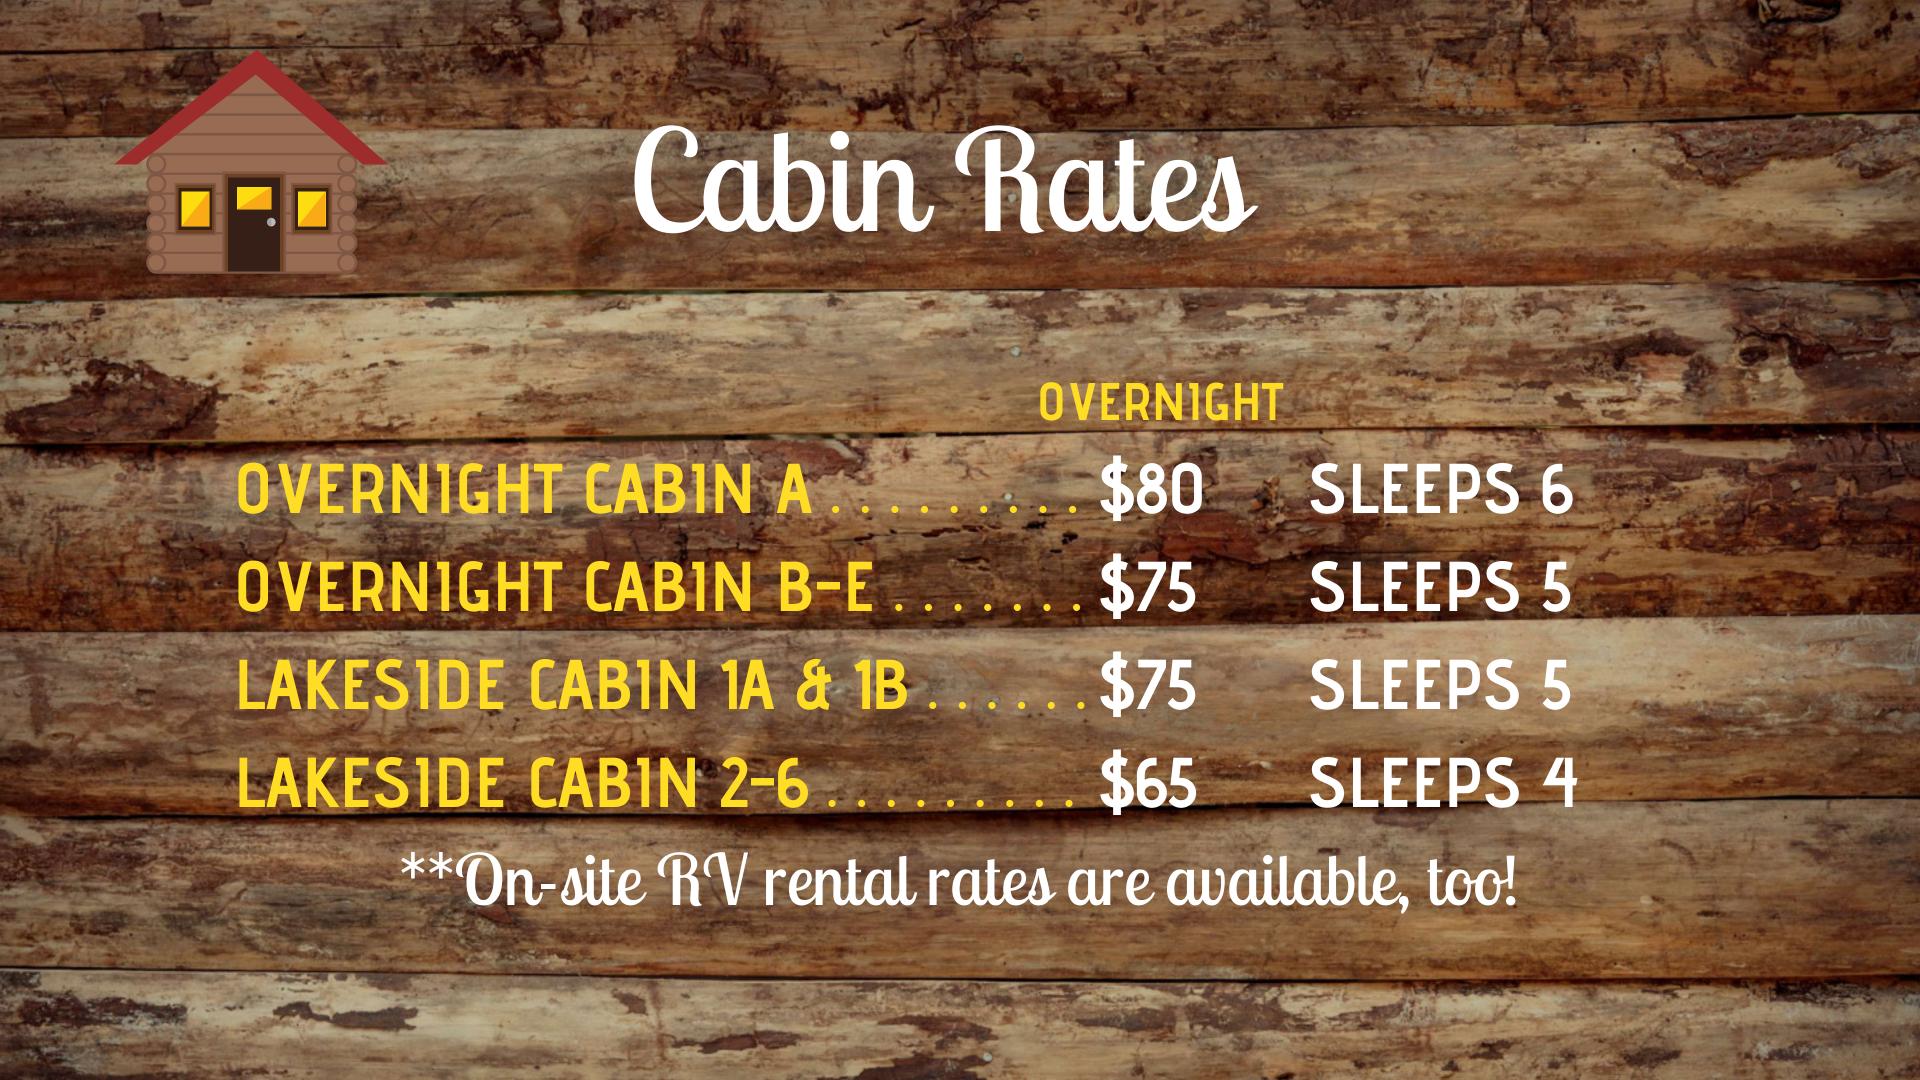

## Camping Rates

|                  | OVERNIGHT | WEEKLY       | MONTHLY |
|------------------|-----------|--------------|---------|
| FULL HOOK-UP V1P | \$65      | \$300        | \$570   |
| FULL HOOK-UP     | \$50      | \$275        | \$470   |
| WATER & ELECTRIC | \$40      | \$200        | \$470   |
| PRIMITIVE        | \$30      | <b>\$175</b> |         |

\*\*Seasonal rates are available, too!