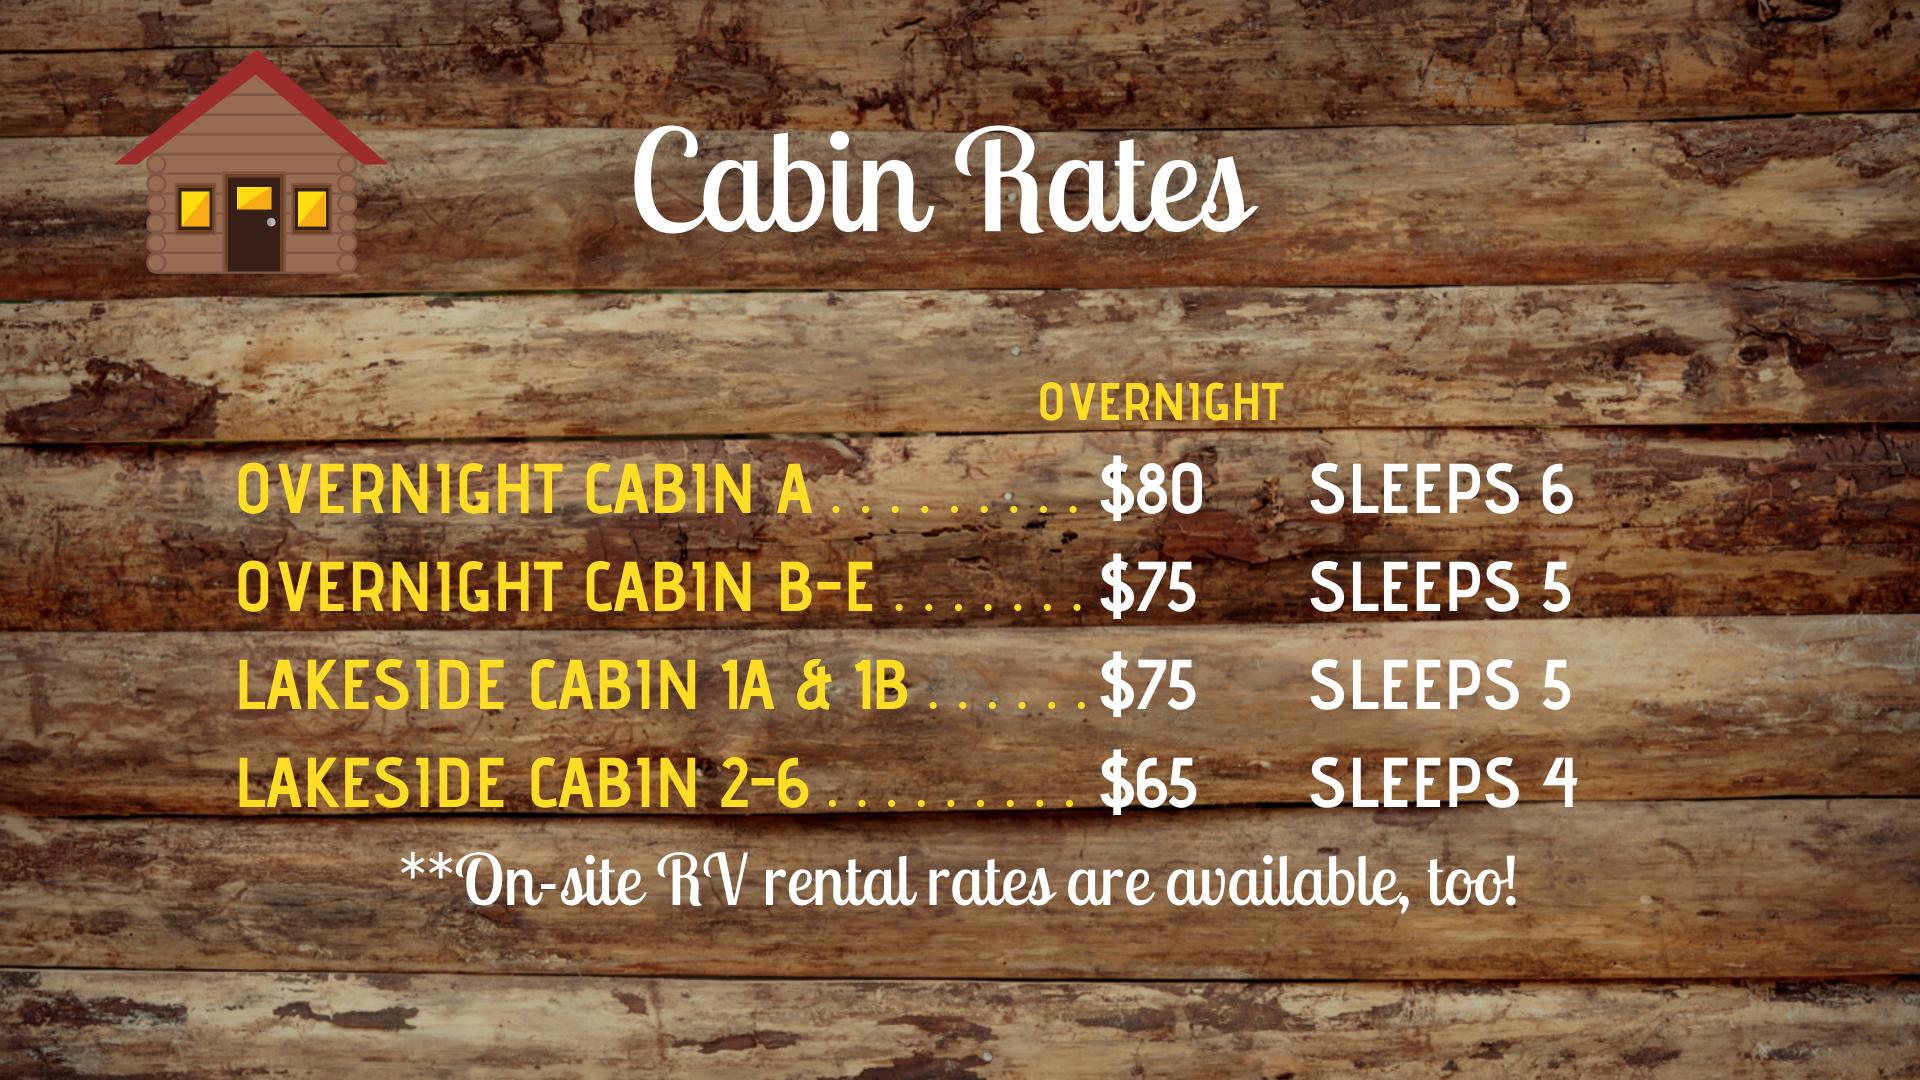

## Camping Rates

|                                      | OVERNIGHT | WEEKLY       | MONTHLY |
|--------------------------------------|-----------|--------------|---------|
| FULL HOOK-UP VIP                     | \$65      | \$350        | \$570   |
| FULL HOOK-UP                         | \$50      | \$275        | \$520   |
| WATER & ELECTRIC                     | \$40      | \$200        | \$470   |
| PRIMITIVE                            | \$30      | <b>\$175</b> | \$470   |
| **Seasonal rates are available, too! |           |              |         |