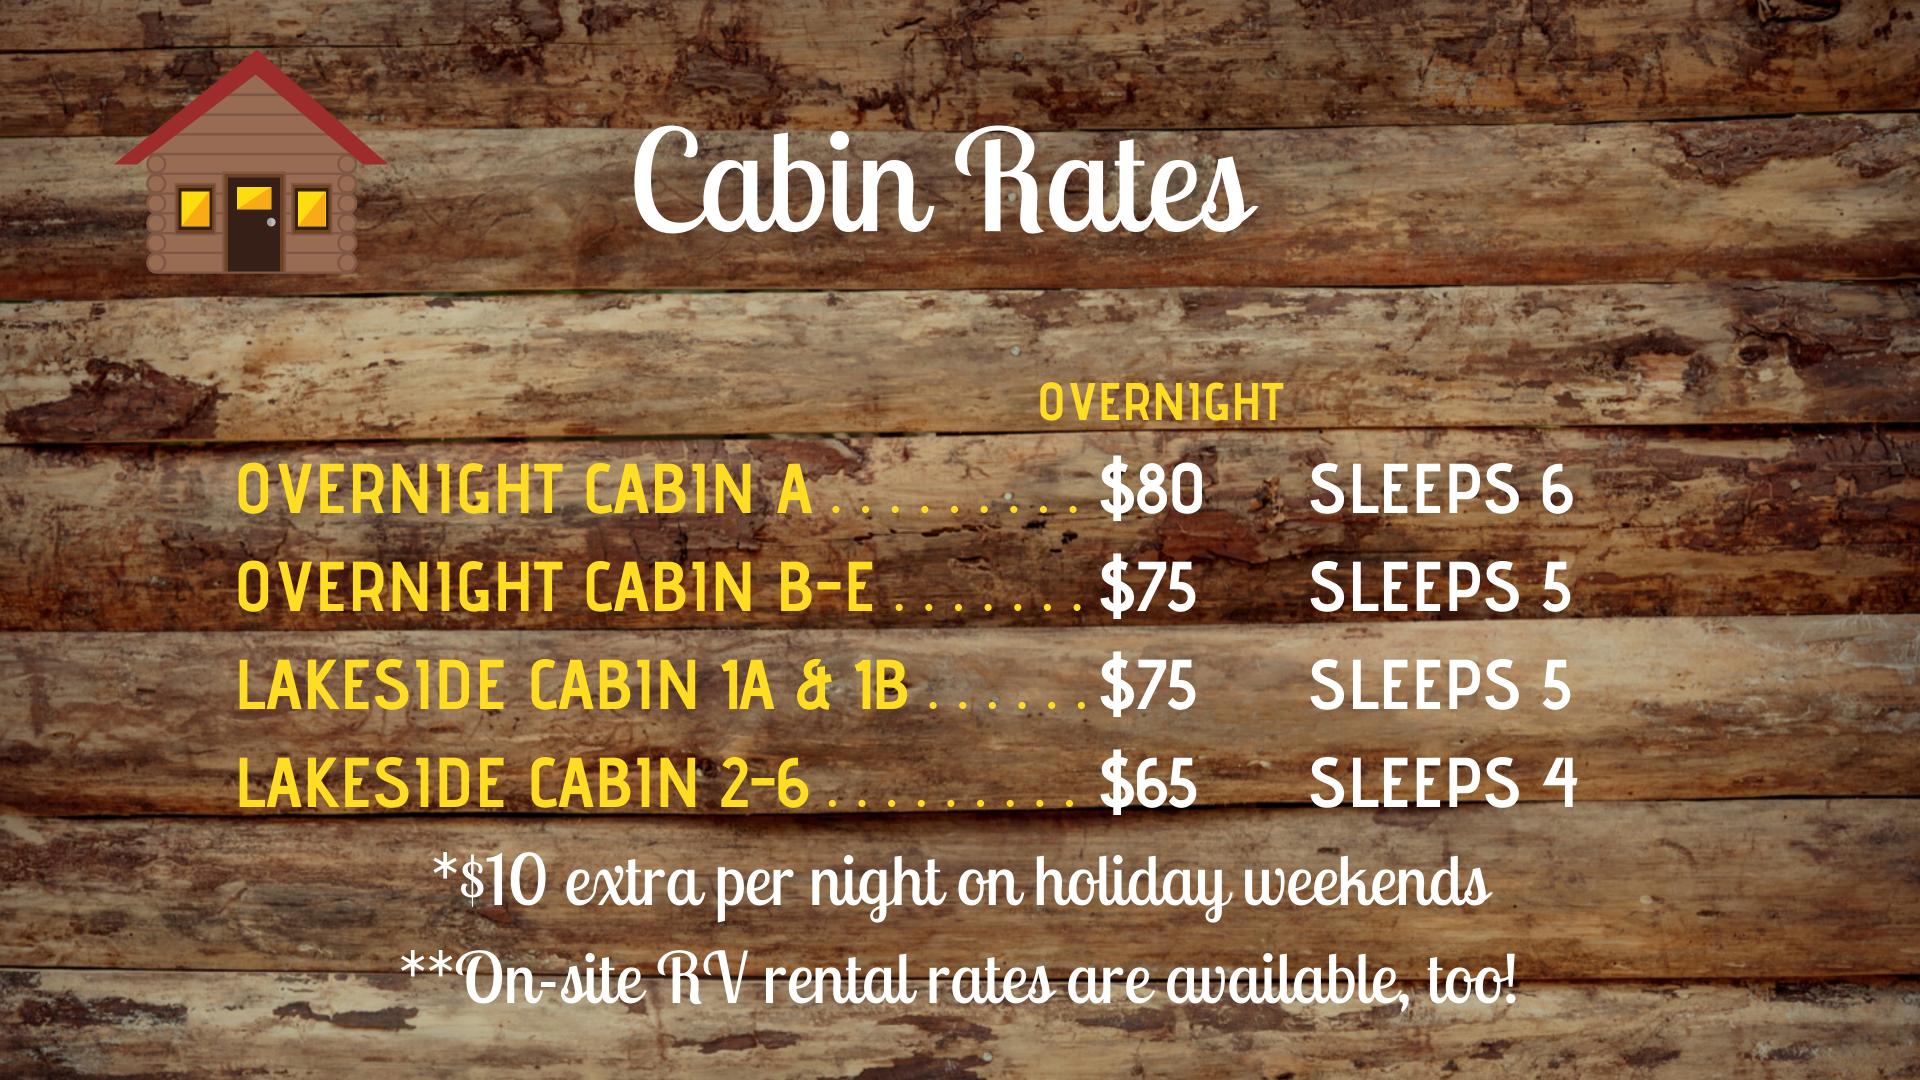

## Camping Rates

|                  | OVERNIGHT | WEEKLY | MONTHLY |
|------------------|-----------|--------|---------|
| FULL HOOK-UP VIP | \$65      | \$350  | \$570   |
| FULL HOOK-UP     | \$50      | \$275  | \$520   |
| WATER & ELECTRIC | \$40      | \$200  | \$470   |
| PRIMITIVE        | \$30      | \$175  | \$470   |

\*\$10 extra per night for holiday weekends

\*\*Seasonal rates are available, too!