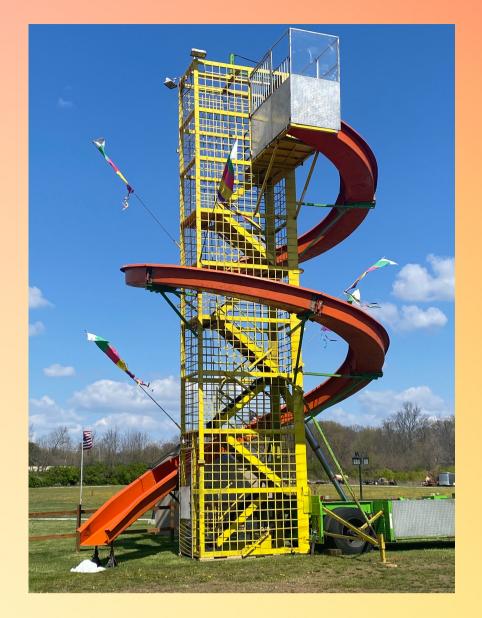

# Wristbands and Special Attractions

RV RESORT

4th of July Weekend Friday - \$7 Wristbands Open 5pm - 9pm Saturday - \$15 Wristbands Open 11am - 10pm y - \$15 Wristbands en 11am - 10pm Monday - \$7 Wristbands Open 11am - 3pm **ATTRACTIONS OPENING** Rockwall **Bungee Trampoline** Vortex **Amazon Adventure Tea Cup Fun Slide Curly Slide Space Ball** 