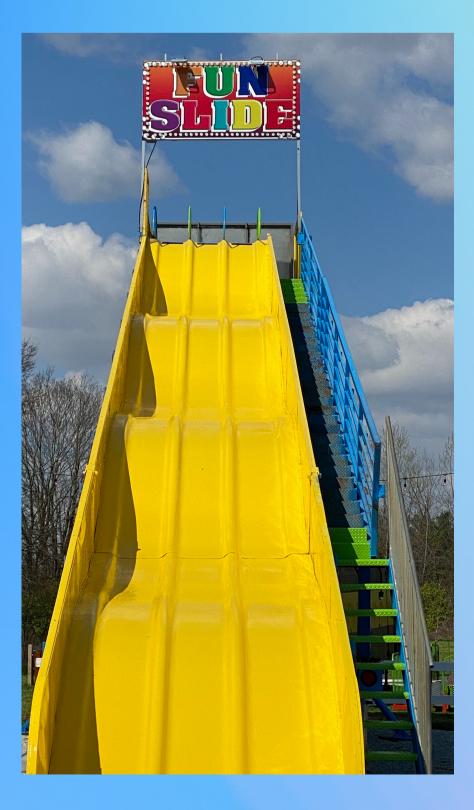

# Wristbands and Special Attractions

RV RESORT

4th of July Weekend Friday - \$7 Wristbands Open 5pm - 9pm Saturday - \$15 Wristbands Open 11am - 10pm y - \$15 Wristbands en 11am - 10pm Monday - \$7 Wristbands Open 11am - 3pm **ATTRACTIONS OPENING** Rockwall **Bungee Trampoline** Vortex **Amazon Adventure Tea Cup Fun Slide Curly Slide Space Ball** 