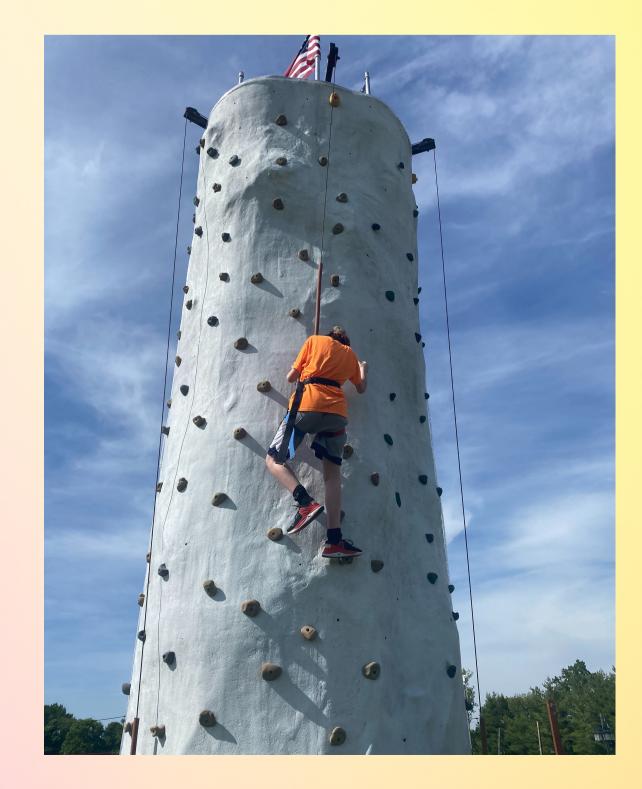

# Wristbands and Special Attractions

RV RESORT

4th of July Weekend Friday - \$7 Wristbands Open 5pm - 9pm Saturday - \$15 Wristbands Open 11am - 10pm y - \$15 Wristbands en 11am - 10pm Monday - \$7 Wristbands Open 11am - 3pm **ATTRACTIONS OPENING** Rockwall **Bungee Trampoline** Vortex **Amazon Adventure Tea Cup Fun Slide Curly Slide Space Ball** 