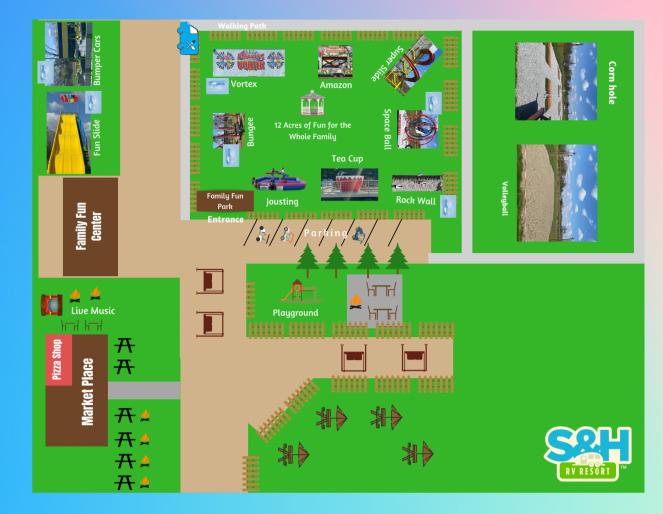

# Wristbands and Special Attractions

RV RESORT

4th of July Weekend Friday - \$7 Wristbands Open 5pm - 9pm Saturday - \$15 Wristbands Open 11am - 10pm y - \$15 Wristbands en 11am - 10pm Monday - \$7 Wristbands Open 11am - 3pm **ATTRACTIONS OPENING** Rockwall **Bungee Trampoline** Vortex **Amazon Adventure Tea Cup Fun Slide Curly Slide Space Ball** 