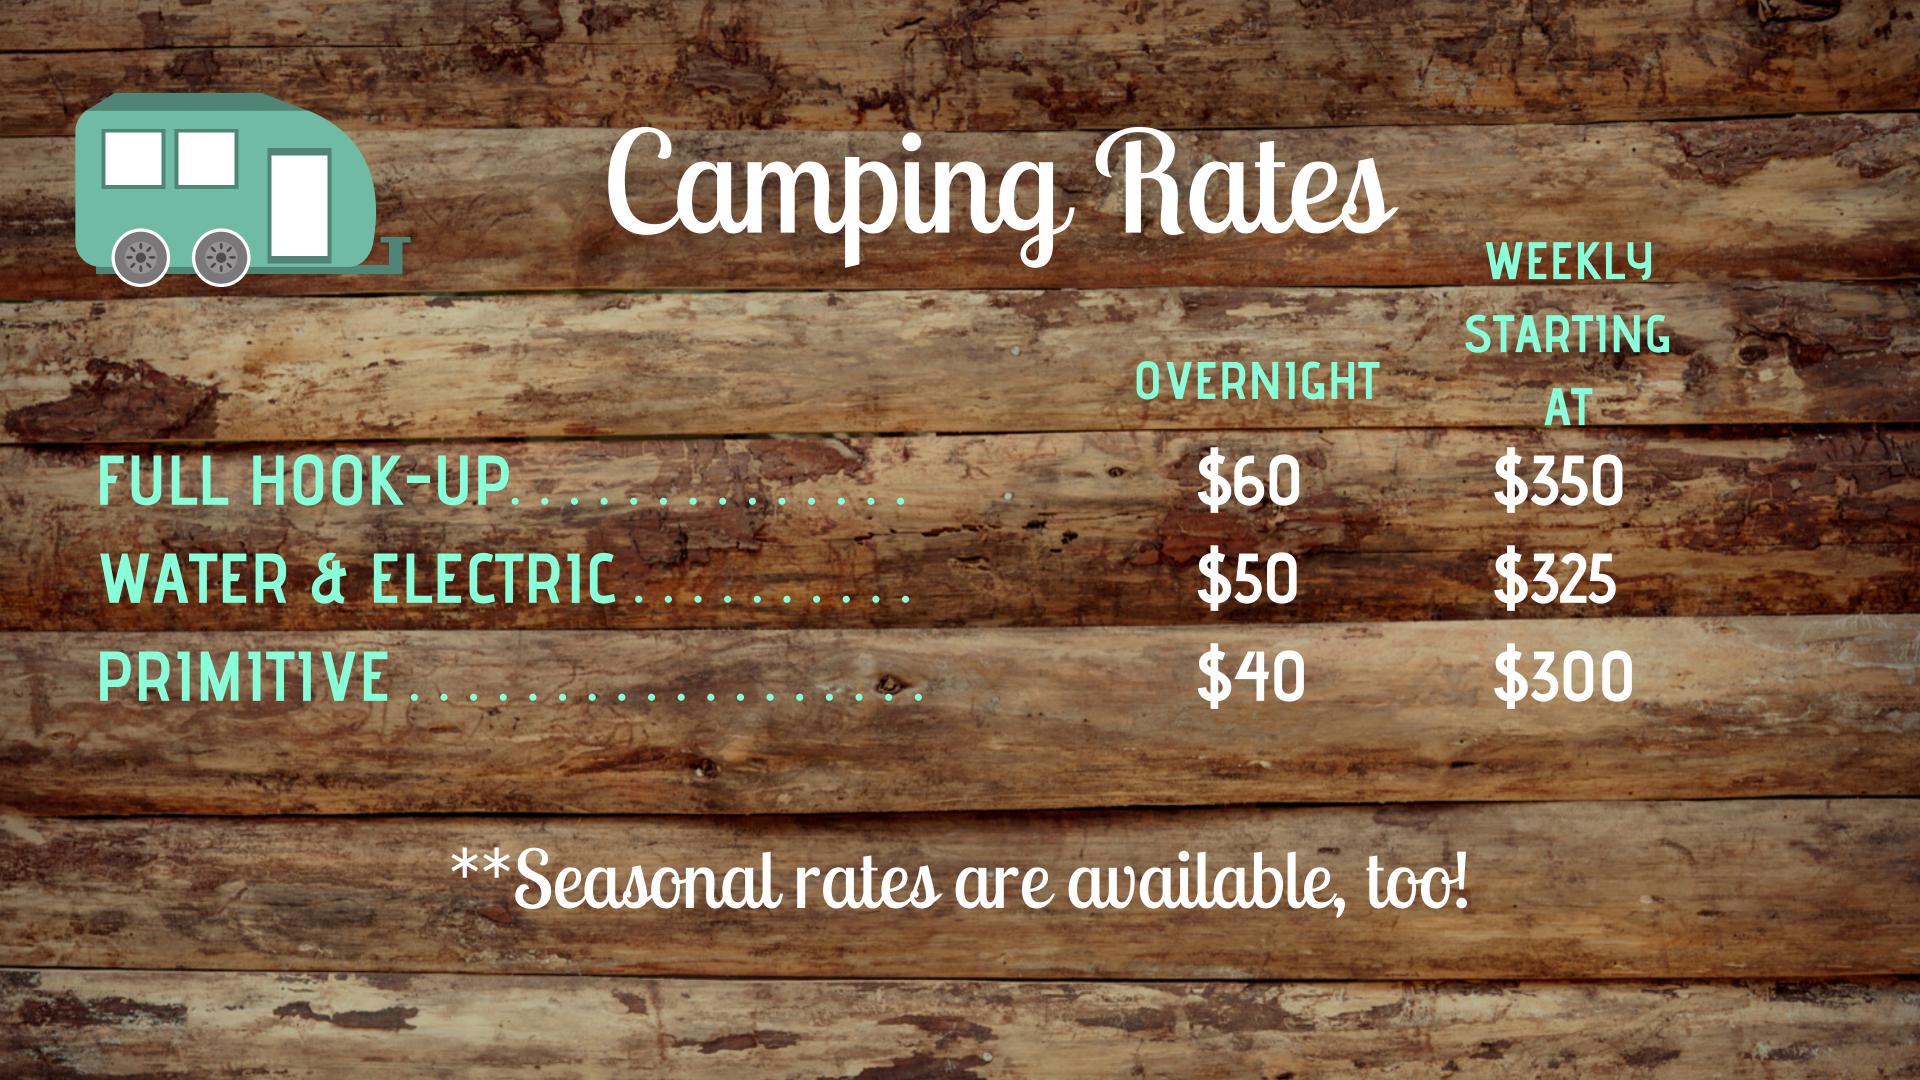

## Monthly Rates

\$570-\$1170

## \$350 excessive usage fee

\*Water & Sewer Included

\*Electric charged monthly at 10/cents a kilowatt

OVERNIGHT CABIN A...

OVERNIGHT CABIN B-E

LAKESIDE

\$80 SLEEPS 6

\$75 SLEEPS 5

\$65 SLEEPS 4

\*Holidays are three night minimums with a \$10 fee

\*\*Heating/Cooling \$10 fee

\*\*\*No running water. Must bring your own linens!